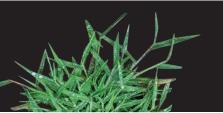

## WEEDS CONTROLLED

- Barnyard grass
- Crabgrass
- Foxtail
- Kikuyugrass
- Signalgrass
- Torpedograss
- Bindweed
- Clover

- Dandelion
- Dollarweed
- Geranium Carolina
- Medic
- Morningglory
- Speedwell
- Violet
- & more!