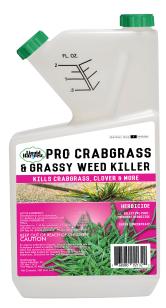

## PRO CRABGRASS & GRASSY WEED KILLER

Pro Crabgrass & Grassy Weed Killer is a selective, post-emergent herbicide that can be applied to many types of turf, both residential and non-residential, to control a variety of weeds. This product can be applied from 7 days before seeding and up to 28 days after emergence on selected weeds.

% ACTIVE INGREDIENTS
Dimenthylamine salt of quinclorac;
3, 7-dichloro-8-quinolinecarboxylic acid......18.92%

PACKAGING Quart

## PRODUCT BENEFITS

- Provides up to 90 days of control
- Works on both broadleaf and grassy weeds
- Selective control means it doesn't harm turf
- Controls crabgrass
- Add a surfactant to enhance efficacy