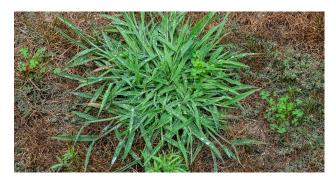

## WEEDS CONTROLLED

- Barnyard grass
- Crabgrass
- Foxtail
- Kikuyugrass
- Signalgrass
- Torpedograss
- Bindweed
- Clover

- Dandelion
- Dollarweed
- Geranium Carolina
- Medic
- Morningglory
- Speedwell
- Violet
- & more!